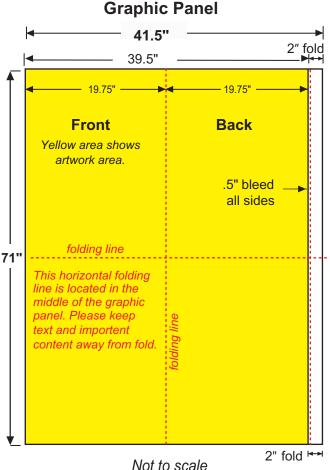

#### Document size (front + back graphics):

41.5" wide x 71" high

**NOTE:** The 2" extra space includes .5" bleed that will be folded inside and glued to the other end of the graphic panel.

## Bleed: *Important!* 0.5" bleed all edges