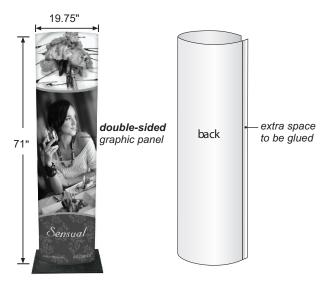

#### Document size (front + back graphics):

41.5" wide x 71" high

**NOTE:** The 2" extra space includes .5" bleed that will be folded inside and glued to the other end of the graphic panel.